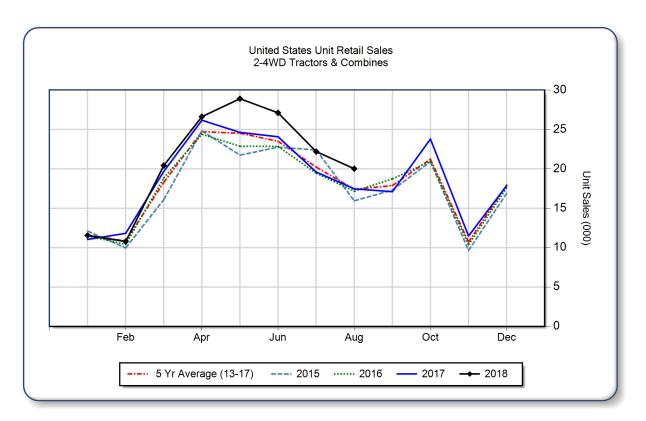

## AEM United States Ag Tractor and Combine Report August 2018

Copyright, AEM. All rights reserved. If data is referenced, please acknowledge AEM as the source.

|                                | August |        |      | YTD - August |         |      | Beginning<br>Inventory |
|--------------------------------|--------|--------|------|--------------|---------|------|------------------------|
|                                | 2018   | 2017   | %Chg | 2018         | 2017    | %Chg | Aug 2018               |
| 2WD Farm Tractors              |        |        | ,    |              |         |      |                        |
| < 40 HP                        | 12,941 | 10,914 | 18.6 | 111,835      | 101,200 | 10.5 | 82,054                 |
| 40 < 100 HP                    | 5,195  | 5,047  | 2.9  | 39,957       | 38,973  | 2.5  | 33,982                 |
| 100+ HP                        | 1,254  | 989    | 26.8 | 11,334       | 10,573  | 7.2  | 8,469                  |
| <b>Total 2WD Farm Tractors</b> | 19,390 | 16,950 | 14.4 | 163,126      | 150,746 | 8.2  | 124,505                |
| 4WD Farm Tractors              | 161    | 138    | 16.7 | 1,455        | 1,287   | 13.1 | 887                    |
| <b>Total Farm Tractors</b>     | 19,551 | 17,088 | 14.4 | 164,581      | 152,033 | 8.3  | 125,392                |
| Self-Prop Combines             | 469    | 380    | 23.4 | 3,038        | 2,458   | 23.6 | 1,094                  |